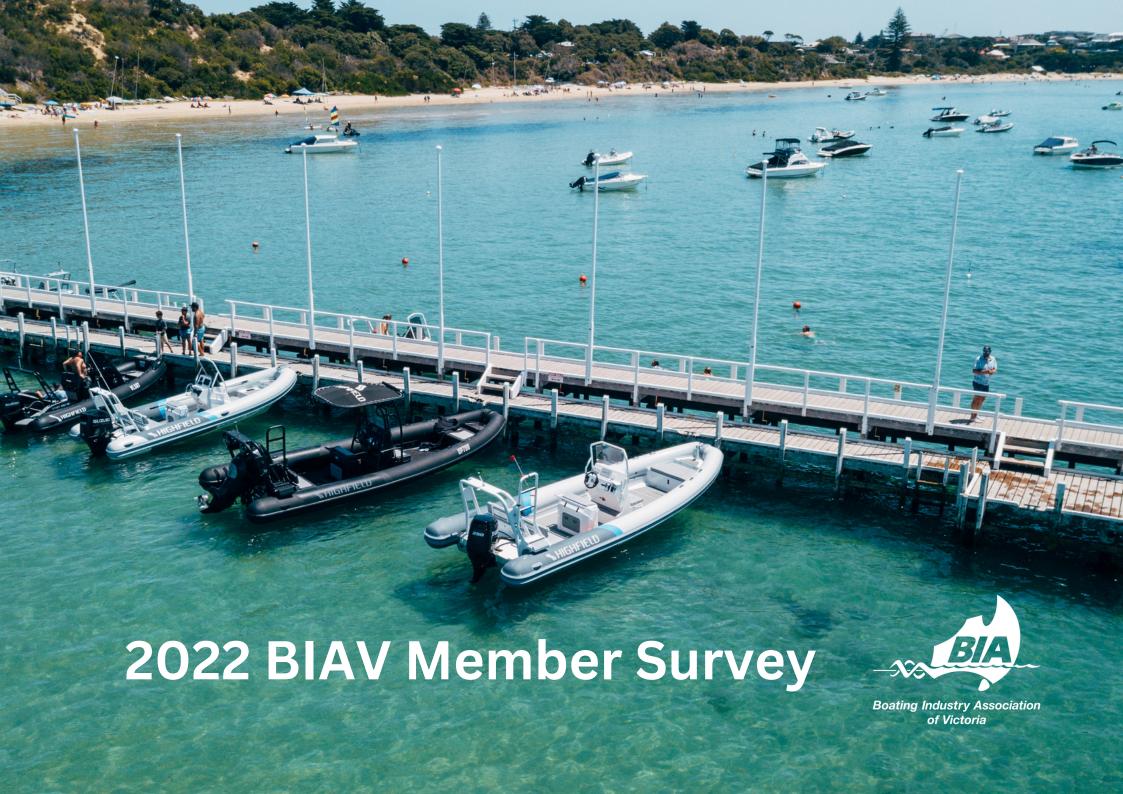

## Q1 Has your turnover...

Answered: 24 Skipped: 0

| ANSWER CHOICES    | RESPONSES |    |
|-------------------|-----------|----|
| Remained the same | 29. 2%    | 7  |
| I nc reas ed      | 29. 2%    | 7  |
| Dec reas ed       | 29. 2%    | 7  |
| Prefer not to say | 12.5%     | 3  |
| TOTAL             |           | 24 |