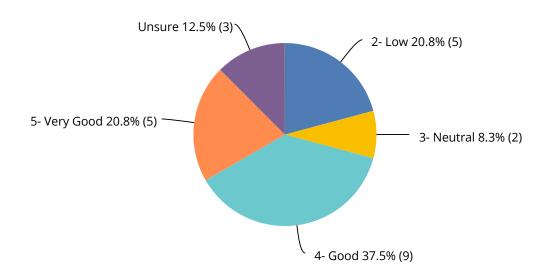

#### Q8 How would you rate BIAV's leadership and influence at government and other stakeholder levels?

Answered: 24 Skipped: 0

|            | 1 - VERY LOW | 2 - LOW   | 3 - NEUTRAL | 4 - GOOD    | 5 - VERY GOOD | UNS URE   | TOTAL | WEIGHTED AVERAGE |      |
|------------|--------------|-----------|-------------|-------------|---------------|-----------|-------|------------------|------|
| (no label) | 4.2%<br>1    | 4.2%<br>1 | 12.5%<br>3  | 37. 5%<br>9 | 33.3%<br>8    | 8.3%<br>2 | 24    |                  | 4.00 |