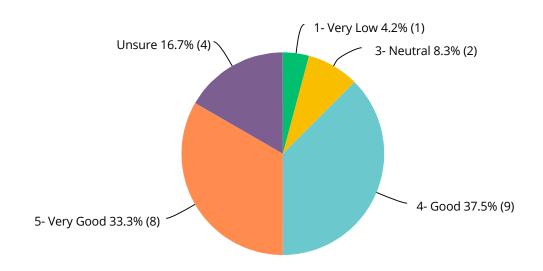

#### Q13 How would you rate BIAV's overall performance and delivering the 2022 Melbourne Boat Show

Answered: 24 Skipped: 0

|            | 1 - VERY LOW | 2 - LOW | 3 - NEUTRAL | 4 - GOOD    | 5 - VERY GOOD | UNS URE    | TOTAL | WEIGHTED AVERAGE |      |
|------------|--------------|---------|-------------|-------------|---------------|------------|-------|------------------|------|
| (no label) | 4.2%<br>1    | 0.0%    | 8.3%<br>2   | 37. 5%<br>9 | 33.3%<br>8    | 16.7%<br>4 | 24    |                  | 4.15 |