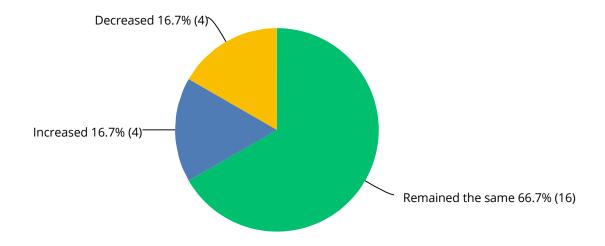

## Q3 With regards to 2023 are you...

Answered: 24 Skipped: 0

| ANSWER CHOICES | RESPONSES |    |
|----------------|-----------|----|
| Optimistic     | 45. 8%    | 11 |
| Neut ral       | 45. 8%    | 11 |
| Pessimistic    | 8.3%      | 2  |
| TOTAL          |           | 24 |