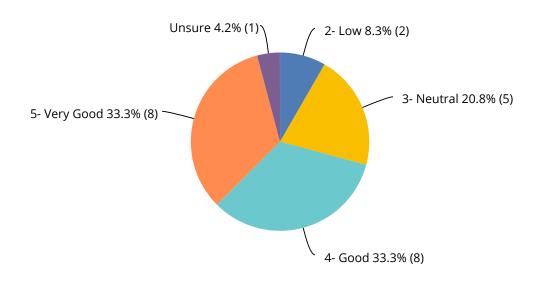

#### Q4 How would you rate the overall level of member servicing and support?

Answered: 24 Skipped: 0

|            | 1 - VERY LOW | 2 - LOW   | 3 - NEUTRAL | 4 - GOOD   | 5 - VERY GOOD | UNS URE   | TOTAL | WEIGHTED AVERAGE |      |
|------------|--------------|-----------|-------------|------------|---------------|-----------|-------|------------------|------|
| (no label) | 0.0%         | 8.3%<br>2 | 20. 8%<br>5 | 33.3%<br>8 | 33.3%<br>8    | 4.2%<br>1 | 24    |                  | 3.96 |