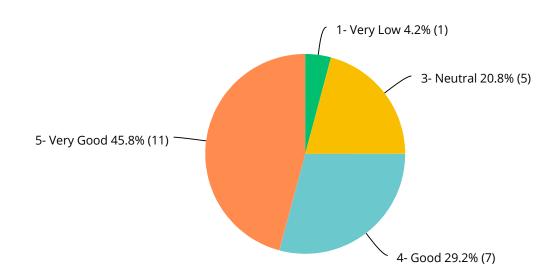

#### Q7 How would you rate the advocacy work performed by BIAV in regard to state level and other issues?

Answered: 24 Skipped: 0

|            | 1 - VERY LOW | 2 - LOW | 3 - NEUTRAL | 4 - GOOD    | 5 - VERY GOOD | UNS URE   | TOTAL | WEIGHTED AVERAGE |      |
|------------|--------------|---------|-------------|-------------|---------------|-----------|-------|------------------|------|
| (no label) | 0.0%         | 0.0%    | 16. 7%<br>4 | 29. 2%<br>7 | 45. 8%<br>11  | 8.3%<br>2 | 24    |                  | 4.32 |