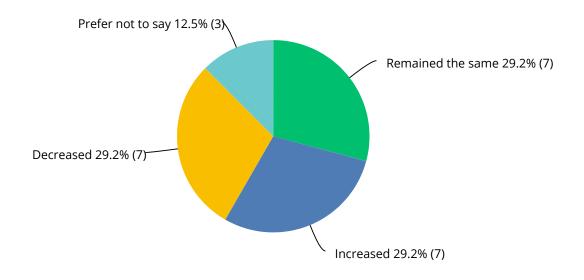

## Q2 Have your staff levels...

Answered: 24 Skipped: 0

| ANSWER CHOICES    | RESPONSES |    |
|-------------------|-----------|----|
| Remained the same | 66.7%     | 16 |
| I nc reas ed      | 16.7%     | 4  |
| Dec reas ed       | 16.7%     | 4  |
| Prefer not to say | 0.0%      | 0  |
| TOTAL             |           | 24 |