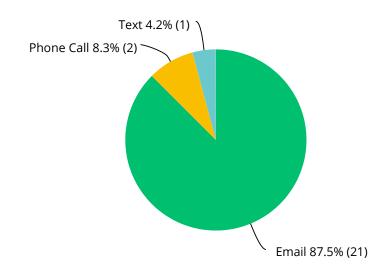

## Q24 How do you prefer to stay in touch with BIAV?

Answered: 24 Skipped: 0

| ANSWER CHOICES | RESPONSES |    |
|----------------|-----------|----|
| Email          | 87. 5%    | 21 |
| Mail           | 0.0%      | 0  |
| Phone Call     | 8.3%      | 2  |
| Text           | 4.2%      | 1  |
| Webs it e      | 0.0%      | 0  |
| TOTAL          |           | 24 |