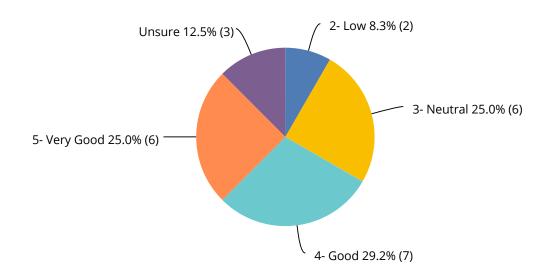

## Q19 How would you rate the effectiveness of Discover Boating and the associated platforms?

Answered: 24 Skipped: 0

|            | 1 - VERY LOW | 2 - LOW   | 3 - NEUTRAL | 4 - GOOD    | 5 - VERY GOOD | UNS URE     | TOTAL | WEIGHTED AVERAGE |      |
|------------|--------------|-----------|-------------|-------------|---------------|-------------|-------|------------------|------|
| (no label) | 0.0%         | 8.3%<br>2 | 25. 0%<br>6 | 29. 2%<br>7 | 25. 0%<br>6   | 12. 5%<br>3 | 24    |                  | 3.81 |