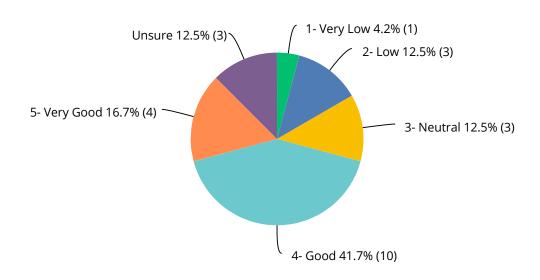

## Q20 How would you rate BIAV's performance at delivering 'calls to action' or other participation act ivit ies?

Answered: 24 Skipped: 0

|            | 1 - VERY LOW | 2 - LOW     | 3 - NEUTRAL | 4 - GOOD     | 5 - VERY GOOD | UNS URE     | TOTAL | WEIGHTED AVERAGE |      |
|------------|--------------|-------------|-------------|--------------|---------------|-------------|-------|------------------|------|
| (no label) | 4.2%<br>1    | 12. 5%<br>3 | 12. 5%<br>3 | 41. 7%<br>10 | 16. 7%<br>4   | 12. 5%<br>3 | 24    |                  | 3.62 |