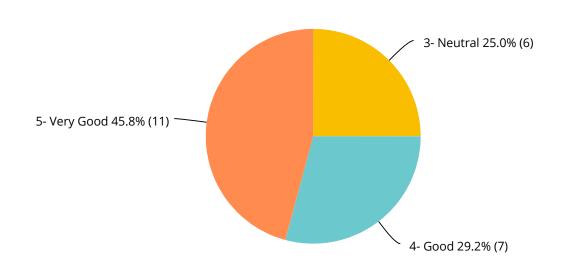

#### Q7 How would you rate the advocacy work performed by BIAV in regard to state level and other issues?

Answered: 24 Skipped: 0

|            | 1 - VERY LOW | 2 - LOW | 3 - NEUTRAL | 4 - GOOD    | 5 - VERY GOOD | UNS URE   | TOTAL | WEIGHTED AVERAGE |      |
|------------|--------------|---------|-------------|-------------|---------------|-----------|-------|------------------|------|
| (no label) | 0.0%         | 0.0%    | 16. 7%<br>4 | 29. 2%<br>7 | 45. 8%<br>11  | 8.3%<br>2 | 24    |                  | 4.32 |