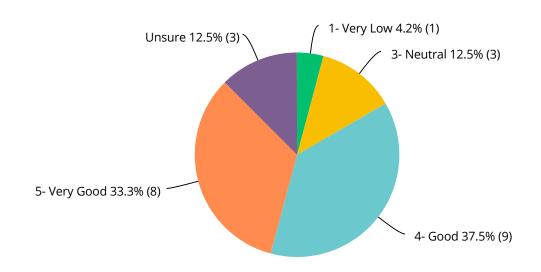

## Q14 How would you rate BIAV's overall performance at planning for future Boat Shows and events

Answered: 24 Skipped: 0

|            | 1 - VERY LOW | 2 - LOW | 3 - NEUTRAL | 4 - GOOD    | 5 - VERY GOOD | UNS URE     | TOTAL | WEIGHTED AVERAGE |      |
|------------|--------------|---------|-------------|-------------|---------------|-------------|-------|------------------|------|
| (no label) | 4.2%<br>1    | 0.0%    | 12. 5%<br>3 | 37. 5%<br>9 | 33. 3%<br>8   | 12. 5%<br>3 | 24    |                  | 4.10 |