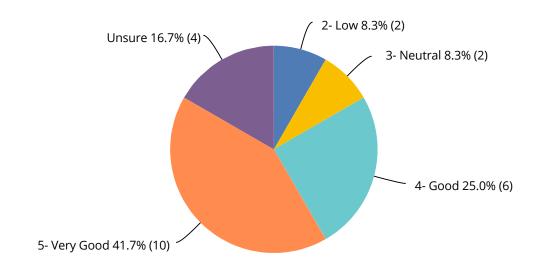

## Q11 How would you rate BIAV's board, committee and divisional structure and performance?

Answered: 24 Skipped: 0

|            | 1 - VERY LOW | 2 - LOW   | 3 - NEUTRAL | 4 - GOOD    | 5 - VERY GOOD | UNS URE    | TOTAL | WEIGHTED AVERAGE |      |
|------------|--------------|-----------|-------------|-------------|---------------|------------|-------|------------------|------|
| (no label) | 0.0%         | 8.3%<br>2 | 8.3%<br>2   | 25. 0%<br>6 | 41.7%<br>10   | 16.7%<br>4 | 24    |                  | 4.20 |