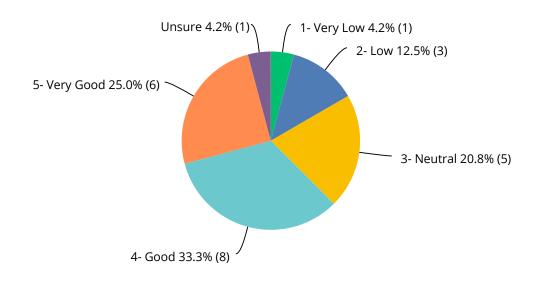

#### Q5 How would you rate the member benefits currently provided?

Answered: 24 Skipped: 0

|            | 1 - VERY LOW | 2 - LOW     | 3 - NEUTRAL | 4 - GOOD   | 5 - VERY GOOD | UNS URE   | TOTAL | WEIGHTED AVERAGE |      |
|------------|--------------|-------------|-------------|------------|---------------|-----------|-------|------------------|------|
| (no label) | 4.2%<br>1    | 12. 5%<br>3 | 20. 8%<br>5 | 33.3%<br>8 | 25. 0%<br>6   | 4.2%<br>1 | 24    |                  | 3.65 |