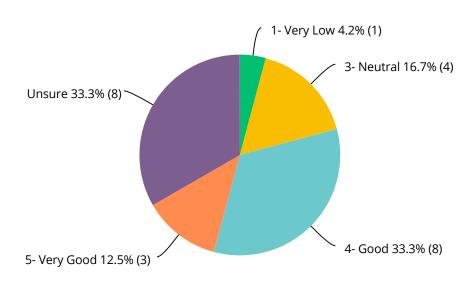

## Q16 How would you rate BIAV's performance at influencing positive relations between employers, educators (TAFEs) and potential apprentices?

Answered: 24 Skipped: 0

|            | 1 - VERY LOW | 2 - LOW | 3 - NEUTRAL | 4 - GOOD    | 5 - VERY GOOD | UNS URE     | TOTAL | WEIGHTED AVERAGE |      |
|------------|--------------|---------|-------------|-------------|---------------|-------------|-------|------------------|------|
| (no label) | 4.2%<br>1    | 0.0%    | 16. 7%<br>4 | 33. 3%<br>8 | 12. 5%<br>3   | 33. 3%<br>8 | 24    |                  | 3.75 |