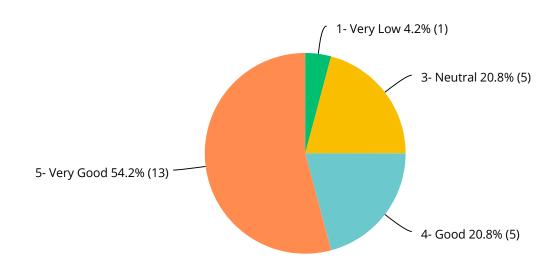

## Q26 How much do you value your membership of and association with BIAV?

Answered: 24 Skipped: 0

|            | 1 - VERY LOW | 2 - LOW | 3 - NEUTRAL | 4 - GOOD    | 5 - VERY GOOD | TOTAL | WEIGHTED AVERAGE |
|------------|--------------|---------|-------------|-------------|---------------|-------|------------------|
| (no label) | 4.2%<br>1    | 0.0%    | 20. 8%<br>5 | 20. 8%<br>5 | 54. 2%<br>13  | 24    | 4.21             |