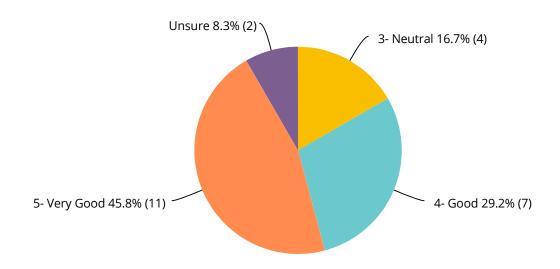

#### Q7 How would you rate the advocacy work performed by BIAV in regard to state level and other issues?

Answered: 24 Skipped: 0

|            | 1 - VERY LOW | 2 - LOW | 3 - NEUTRAL | 4 - GOOD    | 5 - VERY GOOD | UNS URE   | TOTAL | WEIGHTED AVERAGE |      |
|------------|--------------|---------|-------------|-------------|---------------|-----------|-------|------------------|------|
| (no label) | 0.0%         | 0.0%    | 16. 7%<br>4 | 29. 2%<br>7 | 45. 8%<br>11  | 8.3%<br>2 | 24    |                  | 4.32 |