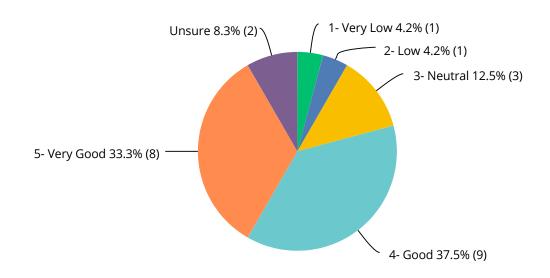

#### Q8 How would you rate BIAV's leadership and influence at government and other stakeholder levels?

Answered: 24 Skipped: 0

|            | 1 - VERY LOW | 2 - LOW   | 3 - NEUTRAL | 4 - GOOD    | 5 - VERY GOOD | UNS URE   | TOTAL | WEIGHTED AVERAGE |      |
|------------|--------------|-----------|-------------|-------------|---------------|-----------|-------|------------------|------|
| (no label) | 4.2%<br>1    | 4.2%<br>1 | 12.5%<br>3  | 37. 5%<br>9 | 33.3%<br>8    | 8.3%<br>2 | 24    |                  | 4.00 |