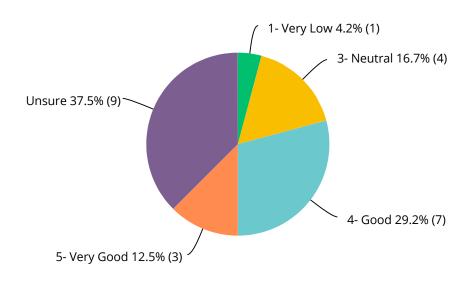

# Q17 How would you rate BIAV's performance at helping to eliminate course shortcomings and skills shortages?

Answered: 24 Skipped: 0

|            | 1 - VERY LOW | 2 - LOW | 3 - NEUTRAL | 4 - GOOD    | 5 - VERY GOOD | UNS URE     | TOTAL | WEIGHTED AVERAGE |      |
|------------|--------------|---------|-------------|-------------|---------------|-------------|-------|------------------|------|
| (no label) | 4.2%<br>1    | 0.0%    | 16. 7%<br>4 | 29. 2%<br>7 | 12. 5%<br>3   | 37. 5%<br>9 | 24    |                  | 3.73 |