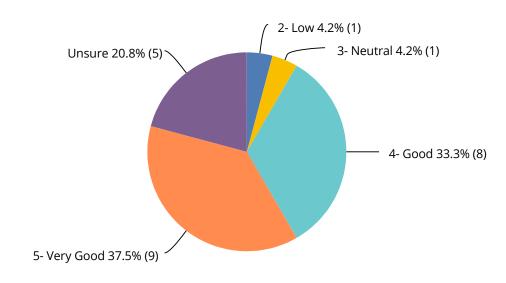

#### Q4 How would you rate the overall level of member servicing and support?

Answered: 24 Skipped: 0

|            | 1 - VERY LOW | 2 - LOW   | 3 - NEUTRAL | 4 - GOOD   | 5 - VERY GOOD | UNS URE   | TOTAL | WEIGHTED AVERAGE |      |
|------------|--------------|-----------|-------------|------------|---------------|-----------|-------|------------------|------|
| (no label) | 0.0%         | 8.3%<br>2 | 20. 8%<br>5 | 33.3%<br>8 | 33.3%<br>8    | 4.2%<br>1 | 24    |                  | 3.96 |